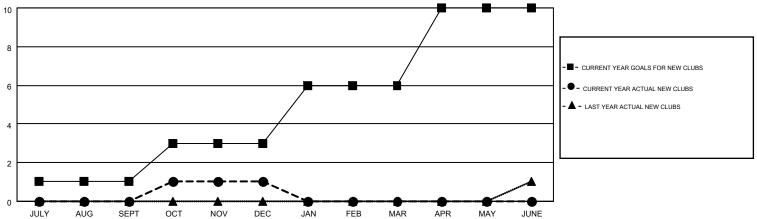

## GOALS AND ACTUAL NEW CLUBS CUMULATIVE

## MONTHLY MEMBERSHIP PROGRESS REPORT

Jilli I NOONLOO NEI ON

Results as of: 12/31/2014

GMT: CARL HARRELL

Multiple District 32

LOCATION: SOUTH CAROLINA

GMT CA 1

|               |                  | Clubs             |                  |                  |                       |                    | Members                                |                    |                  |
|---------------|------------------|-------------------|------------------|------------------|-----------------------|--------------------|----------------------------------------|--------------------|------------------|
|               | RESUI            | LTS FOR 2014-2015 | i                |                  | RESULTS FOR 2014-2015 |                    |                                        |                    |                  |
| QUARTER       | NEW CLUB<br>GOAL | NEW CLUBS         | DROPPED<br>CLUBS | NET<br>GAIN/LOSS | QUARTER               | NEW MEMBER<br>GOAL | CHARTER AND<br>NEW<br>MEMBERS<br>ADDED | DROPPED<br>MEMBERS | NET<br>GAIN/LOSS |
| JULY/AUG/SEPT | 1                | 0                 | 1                | -1               | JULY/AUG/SEPT         | 65                 | 70                                     | 132                | -62              |
| OCT/NOV/DEC   | 2                | 1                 | 2                | -1               | OCT/NOV/DEC           | 105                | 121                                    | 174                | -53              |
| JAN/FEB/MAR   | 3                | 0                 | 0                | 0                | JAN/FEB/MAR           | 142                | 0                                      | 0                  | 0                |
| APR/MAY/JUNE  | 4                | 0                 | 0                | 0                | APR/MAY/JUNE          | 192                | 0                                      | 0                  | 0                |