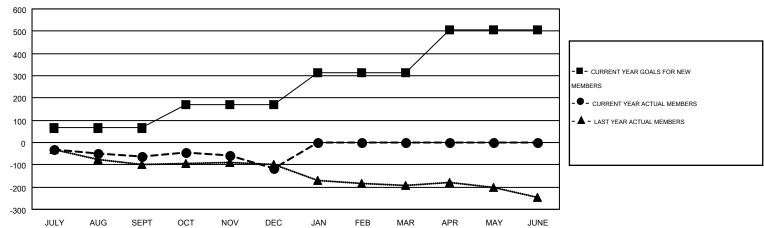

## GOALS AND ACTUAL MEMBERS CUMULATIVE

| DROPPED CLUBS: 3  DROPPED MEMBERS |     | 71 CLUBS OF 149 ADDED 1 OR MORE<br>NEW MEMBERS | GENDER DISTRIBUTION  MALE 2,732 (71.59%)  FEMALE 1,084 (28.41%) |     |  |
|-----------------------------------|-----|------------------------------------------------|-----------------------------------------------------------------|-----|--|
| DECEASED                          | 45  | CLICK HERE FOR HEALTH                          | FAMILY UNIT MEMBERS                                             | 713 |  |
| CLUB CANCELLED                    | 32  | ASSESSMENT DATA                                | PAMILY UNIT MEMBERS                                             | 350 |  |
| OTHER                             | 229 |                                                | HEAD OF HOUSEHOLD                                               |     |  |
| TOTAL                             | 306 |                                                | NON-HEAD OF HOUSEHOLD                                           | 363 |  |

## MONTHLY MEMBERSHIP PROGRESS REPORT

Jilli I NOONLOO NEI ON

Results as of: 12/31/2014

GMT: CARL HARRELL

Multiple District 32

LOCATION: SOUTH CAROLINA

GMT CA 1

|               |                  | Clubs             |                  |                  |                       |                    | Members                                |                    |                  |
|---------------|------------------|-------------------|------------------|------------------|-----------------------|--------------------|----------------------------------------|--------------------|------------------|
|               | RESUI            | LTS FOR 2014-2015 | i                |                  | RESULTS FOR 2014-2015 |                    |                                        |                    |                  |
| QUARTER       | NEW CLUB<br>GOAL | NEW CLUBS         | DROPPED<br>CLUBS | NET<br>GAIN/LOSS | QUARTER               | NEW MEMBER<br>GOAL | CHARTER AND<br>NEW<br>MEMBERS<br>ADDED | DROPPED<br>MEMBERS | NET<br>GAIN/LOSS |
| JULY/AUG/SEPT | 1                | 0                 | 1                | -1               | JULY/AUG/SEPT         | 65                 | 70                                     | 132                | -62              |
| OCT/NOV/DEC   | 2                | 1                 | 2                | -1               | OCT/NOV/DEC           | 105                | 121                                    | 174                | -53              |
| JAN/FEB/MAR   | 3                | 0                 | 0                | 0                | JAN/FEB/MAR           | 142                | 0                                      | 0                  | 0                |
| APR/MAY/JUNE  | 4                | 0                 | 0                | 0                | APR/MAY/JUNE          | 192                | 0                                      | 0                  | 0                |